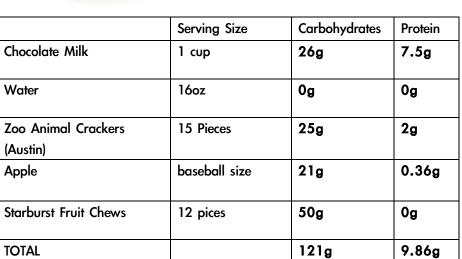

**TOTAL** 

121g

|       | Serving Size | Carbohydrates | Protein |
|-------|--------------|---------------|---------|
|       |              |               |         |
|       |              |               |         |
|       |              |               |         |
|       |              |               |         |
|       |              |               |         |
| TOTAL |              |               |         |